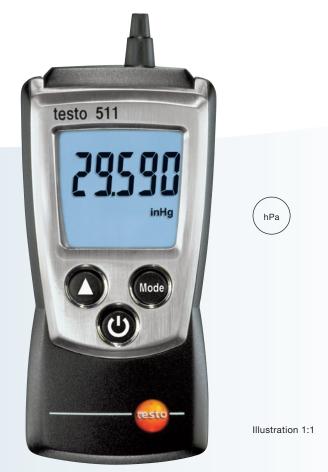

## testo 511 - Pocket-sized absolute pressure measurement

| Highly accurate absolute pressure me | easurement to ±3 hPa |
|--------------------------------------|----------------------|
|--------------------------------------|----------------------|

Barometric altitude measurement

Calculation of barometric air pressure

8 available pressure units

**Display illumination** 

testo 511 measures absolute pressure to an accuracy of  $\pm 3$  hPa. The measuring instrument is ideal for absolute pressure compensation during flow velocity measurements with a Pitot tube, for example. By entering the altitude above sea level, this is converted into barometric air pressure. In addition to this, a barometric pressure measurement between two points is also possible. The eight switchable pressure units offer the user highest flexibility in measurement.

The clip-on protective cap, wrist strap and belt holder ensure safekeeping of the instrument. testo 511 is very handy, small and easy to use.