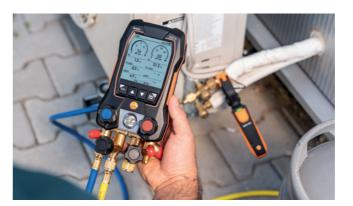

Simply first class: our three manifolds. testo 557s, 550s, 550i.

Wireless measurement, uncomplicated documentation - with Bluetooth® 5.0, testo Smart App and free PC software testo DataControl.

Compact, handy, robust:
The sturdy housing with recessed
display always does its job reliably.

Extra large graphic displays, the testo Smart App and intuitive user guidance make measurements quicker and easier than ever. Our digital manifolds testo 557s, 550s und 550i make your measurements on refrigeration, air conditioning and heat pumps fast, easy and convenient like never before. The large display shows all measurement data at a glance and simplifies the analysis of all results. Guided measurement menus take you step by step through the measurement and allow you to determine high and low pressure, condensing and evaporating temperature as well as superheat/subcooling.

Bluetooth® probes for temperature, pressure and humidity can be connected **wirelessly and fully automatically to the instrument**, and together with the testo Smart App, provide even more flexibility in the application.