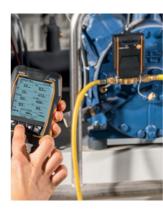

#### testo 552i – it's that easy.

Simpler, more efficient, Smart Probes. The App-controlled vacuum probe testo 552i offers you lots of advantages: It expands the testo Smart Probes portfolio with the option of measuring vacuum wirelessly, fast and via just one service port.

#### And even more advantages at a glance:

- Identify vacuums quickly and easily through graphical representation in the App or on the digital manifold's display.
- Measure vacuum without cables or hoses with testo Smart App & manifold
- Compact, reliable and robust thanks to housing with IP 54 protection class.
- **Easy installation** at any service port thanks to the integrated 45° angle adapter.