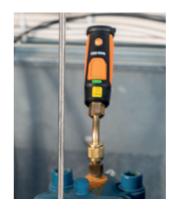

# With the new refrigerant scale + valve.

The world innovation from Testo is here: our testo 560i digital refrigerant scale.

It makes charging refrigeration systems and heat pumps revolutionarily simple. This is because the scale and intelligent valve enable automatic charging according to the target value - thanks to patented technology. This is how they work as a team with our digital manifolds and the testo Smart App for your smartphone and tablet.

testo 560i – this is how progress works:

The connection of the instruments via Bluetooth among themselves is fully automatic and completely effortless. And so is the charging process: You can choose from three automatic programs according to target superheat, subcooling or refrigerant weight.

Simply select the charging program in the Testo manifold or testo Smart App, enter the target value and the scale with valve do the rest for you.

- Fully automatic refrigerant charging with scale and intelligent valve.
- The scale and valve are **compatible via** Bluetooth with the testo Smart App and the digital manifolds testo 557s, 550s, 550i and the predecessor models testo 557/550.
- The new testo 560i is available in a practical set with valve, batteries and shoulder bag.