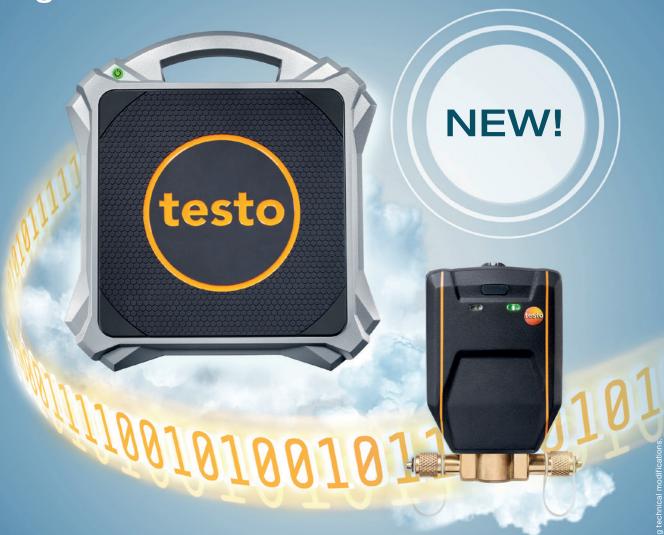

# Fully automatic charging - fully simple.

# With the new refrigerant scale + valve.

The world innovation from Testo is here: our testo 560i digital refrigerant scale.

It makes charging refrigeration systems and heat pumps revolutionarily simple. This is because the scale and intelligent valve enable automatic charging according to the target value - thanks to patented technology. This is how they work as a team with our digital manifolds and the testo Smart App for your smartphone and tablet.

testo 560i – this is how progress works:

The connection of the instruments via Bluetooth among themselves is fully automatic and completely effortless. And so is the charging process: You can choose from three automatic programs according to target superheat, subcooling or refrigerant weight.

Simply select the charging program in the Testo manifold or testo Smart App, enter the target value and the scale with valve do the rest for you.

- Fully automatic refrigerant charging with scale and intelligent valve.
- The scale and valve are **compatible via** Bluetooth with the testo Smart App and the digital manifolds testo 557s, 550s, 550i and the predecessor models testo 557/550.
- The new testo 560i is available in a practical set with valve, batteries and shoulder bag.