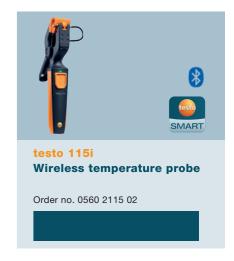

#### Gets a precise grip on temperature: testo 115i.

May we introduce: our wireless clamp thermometer testo 115i. The ideal temperature measuring instrument for installation, service and troubleshooting on refrigeration and air conditioning systems.

- Fast identification of temperature changes by graphic progression display.
- Measurement data are transmitted wirelessly from the testo 115i to the testo Smart App and can be viewed conveniently on your smartphone or tablet.
- Enables measurement of flow and return temperatures.
- Measurement data analyzed and sent via testo Smart App.
- Problem-free use at measuring points that are spaced far apart thanks to a **Bluetooth® range up to 100 m.**
- Automatic connection to manifold: Values of the 115i are displayed directly there. Temperature changes are immediately evident.

More information about testo 115i at www.testo.com