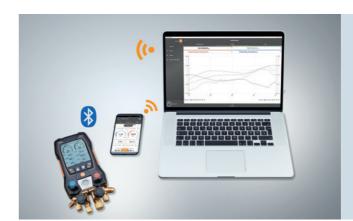

### Easy management of measurement & customer data.

### testo DataControl makes it possible.

Get your data where you need it! With our testo DataControl software, measurement results and customer profiles can be managed easily and quickly on a PC – and the documentation is dealt with almost by itself.

- Intuitive user interface: all information at a click
- Graphic display of up to 4 measurement values at the same time
- Manage customer profiles and measuring points: App, digital manifold and software synchronise via WLAN