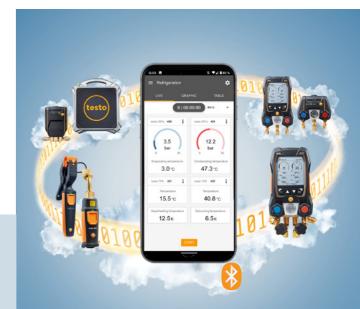

Simply first class: our three manifolds. testo 557s, 550s, 550i.

Wireless measurement, uncomplicated documentation - with Bluetooth® 5.0, testo Smart App and free PC software testo DataControl.

Compact, handy, robust:
The sturdy housing with recessed
display always does its job reliably.

Extra large graphic displays, the testo Smart App and intuitive user guidance make measurements quicker and easier than ever. Our digital manifolds testo 557s, 550s und 550i make your measurements on refrigeration, air conditioning and heat pumps fast, easy and convenient like never before. The large display shows all measurement data at a glance and simplifies the analysis of all results. Guided measurement menus take you step by step through the measurement and allow you to determine high and low pressure, condensing and evaporating temperature as well as superheat/subcooling.

Bluetooth® probes for temperature, pressure and humidity can be connected **wirelessly and fully automatically to the instrument**, and together with the testo Smart App, provide even more flexibility in the application.

And another advantage: Manifolds and App **always have the right refrigerant** ready for you. Just everything for
maximum precision: From the first to the last job.

More information about Testo's manifolds at www.testo.com