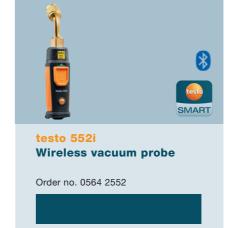

#### testo 552i – it's that easy.

Simpler, more efficient, Smart Probes. The App-controlled vacuum probe testo 552i offers you lots of advantages: It expands the testo Smart Probes portfolio with the option of measuring vacuum wirelessly, fast and via just one service port.

#### And even more advantages at a glance:

- Identify vacuums quickly and easily through graphical representation in the App or on the digital manifold's display.
- Measure vacuum without cables or hoses with testo Smart App & manifold
- Compact, reliable and robust thanks to housing with IP 54 protection class.
- **Easy installation** at any service port thanks to the integrated 45° angle adapter.

More information about testo 552i at www.testo.com