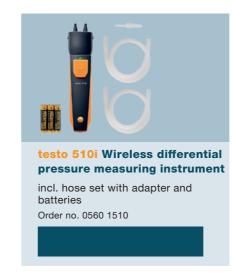

**Evacuating refrigeration systems** – super easy through wireless interaction of Smart Probe **testo 552i** with the testo Smart App for cable-free and hose-free vacuum measurement.

**In summary: everything becomes effortless** – thanks to the practical combination of our smart measuring instruments with each other and with the testo Smart App.