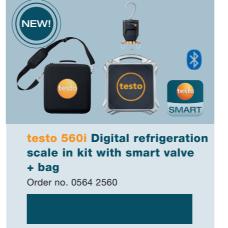

# With the new refrigerant scale + valve.

The world innovation from Testo is here: our testo 560i digital refrigerant scale.

It makes charging refrigeration systems and heat pumps revolutionarily simple. This is because the scale and intelligent valve enable automatic charging according to the target value - thanks to patented technology. This is how they work as a team with our digital manifolds and the testo Smart App for your smartphone and tablet.

testo 560i – this is how progress works:

The connection of the instruments via Bluetooth among themselves is fully automatic and completely effortless. And so is the charging process: You can choose from three automatic programs according to target superheat, subcooling or refrigerant weight.

Simply select the charging program in the Testo manifold or testo Smart App, enter the target value and the scale with valve do the rest for you.

- Fully automatic refrigerant charging with scale and intelligent valve.
- The scale and valve are **compatible via** Bluetooth with the testo Smart App and the digital manifolds testo 557s, 550s, 550i and the predecessor models testo 557/550.
- The new testo 560i is available in a practical set with valve, batteries and shoulder bag.