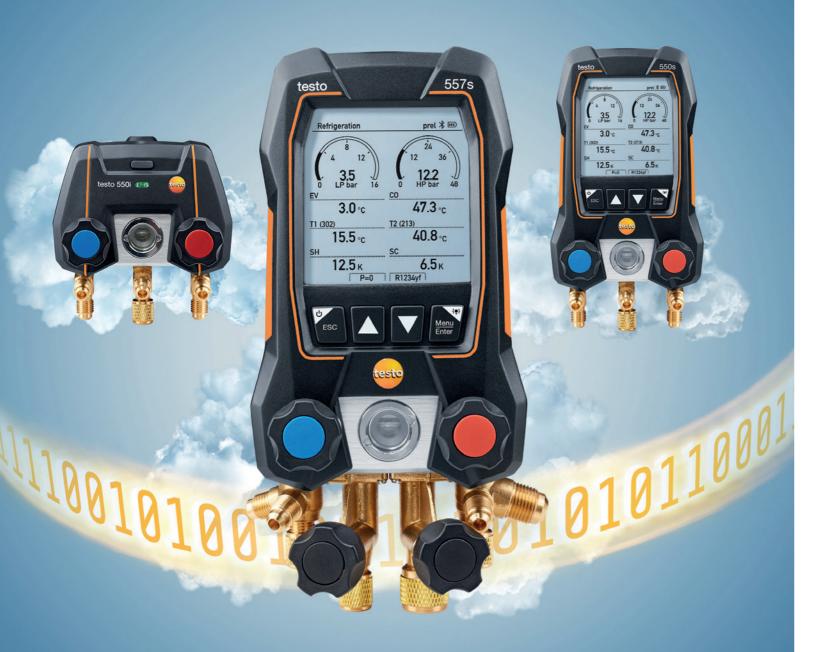

Simply first class: our three manifolds. testo 557s, 550s, 550i.

Wireless measurement, uncomplicated documentation - with Bluetooth® 5.0, testo Smart App and free PC software testo DataControl.

Compact, handy, robust:
The sturdy housing with recessed
display always does its job reliably.

Extra large graphic displays, the testo Smart App and intuitive user guidance make measurements quicker and easier than ever. Our digital manifolds testo 557s, 550s und 550i make your measurements on refrigeration, air conditioning and heat pumps fast, easy and convenient like never before. The large display shows all measurement data at a glance and simplifies the analysis of all results. Guided measurement menus take you step by step through the measurement and allow you to determine high and low pressure, condensing and evaporating temperature as well as superheat/subcooling.