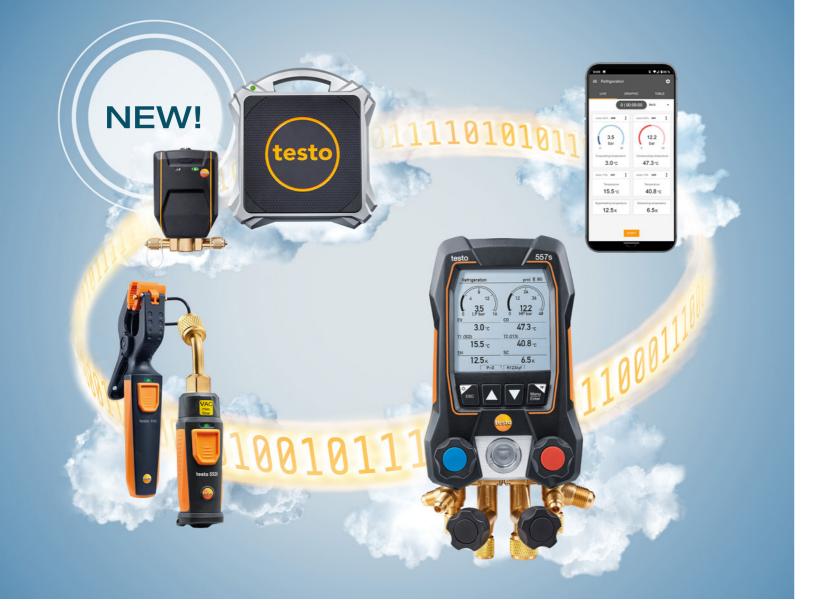

# Your job: effortless.

Refrigeration measurement technology becomes smart & simple - with perfectly connected instruments:

The digital manifolds, the practical Smart Probes, the new digital scale and the testo Smart App.

technology puts an end to time-consuming documentation, tangled cables and the like. From now on, a whole team of professional helpers will be at your side:

- The **digital manifolds testo 557s/550s/550i** are made even **better by smart interaction** with the testo Smart App and the new scale testo 560i with intelligent valve.
- The new scale testo 560i saves time and nerves by automatically charging refrigeration systems according to target values.
- The free testo Smart App brings all instruments together wirelessly and offers easy operation, measurement & documentation.
- The best part: All our refrigeration technology instruments connect fully automatically.

# Your team for all jobs. Our measuring instruments make it possible.

Thanks to our measuring instruments, ease of operation goes hand in hand with maximum precision. Because all Testo instruments can be networked wirelessly and fully automatically. Our innovative products cover all measurement tasks related to refrigeration technology, making everything simple and smart for you. And this is how it works:

Refrigeration system adjustment made easy: through wireless interaction of our testo 557s, 550s and 550i manifolds with the testo Smart Probes for measuring pressure, temperature and humidity and our testo App.

Charging refrigeration systems – more conveniently than ever before thanks to wireless interaction of our new refrigerant scale **testo 560i** and intelligent valve with the testo Smart App and manifolds for automatic charging according to refrigerant weight/superheat/subcooling.

**Evacuating refrigeration systems** – super easy through wireless interaction of Smart Probe **testo 552i** with the testo Smart App for cable-free and hose-free vacuum measurement.

**In summary: everything becomes effortless** – thanks to the practical combination of our smart measuring instruments with each other and with the testo Smart App.