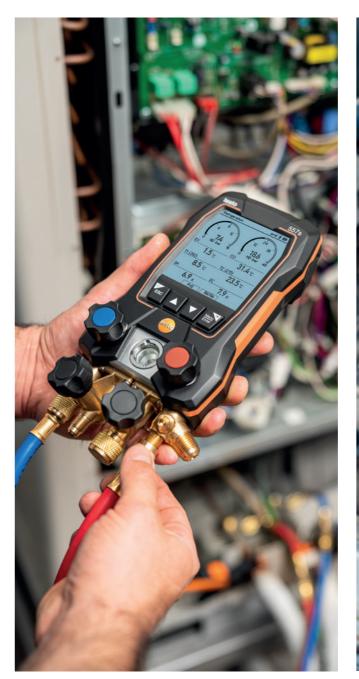

Simply first class: our three manifolds. testo 557s, 550s, 550i.

Wireless measurement, uncomplicated documentation - with Bluetooth® 5.0, testo Smart App and free PC software testo DataControl.

Compact, handy, robust:
The sturdy housing with recessed
display always does its job reliably.

Extra large graphic displays, the testo Smart App and intuitive user guidance make measurements quicker and easier than ever. Our digital manifolds testo 557s, 550s und 550i make your measurements on refrigeration, air conditioning and heat pumps fast, easy and convenient like never before. The large display shows all measurement data at a glance and simplifies the analysis of all results. Guided measurement menus take you step by step through the measurement and allow you to determine high and low pressure, condensing and evaporating temperature as well as superheat/subcooling.

Bluetooth® probes for temperature, pressure and humidity can be connected **wirelessly and fully automatically to the instrument**, and together with the testo Smart App, provide even more flexibility in the application.

And another advantage: Manifolds and App **always have the right refrigerant** ready for you. Just everything for
maximum precision: From the first to the last job.

More information about Testo's manifolds at www.testo.com